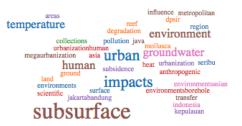

# Word cloud 1987-2003 periode

1987/01/01-1987/04/01 1993/11/25-1994/02/23 1996/11/09-1997/02/07